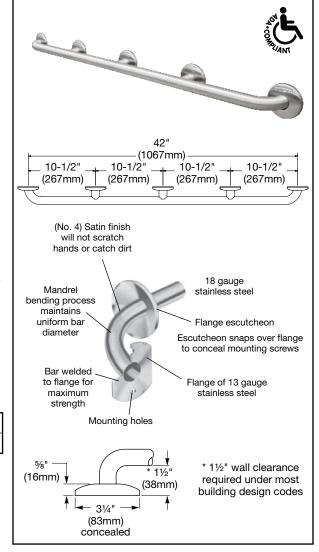

### **Product Materials**

**FLANGES:** 31/8" dia. 13 gauge stainless steel.

ESCUTCHEONS: 22 gauge stainless steel. One-piece drawn construction with exposed surfaces in architectural satin finish. Snap over flanges to conceal mounting screws.

**TUBING:** 18 gauge stainless steel, seamless construction with exposed surfaces in architectural satin finish. Bent ends of tubing pass thru the flanges and are welded for maximum strength. Intermediate supports are contour cut and joined by welding to form an integral part of the grab bar. All exposed welds ground and polished to blend. Mandrel bending process maintains uniform bar diameter. Return provides 1½" standard safety clearance between wall and bar.

### Strength

When properly mounted, all Bradley heavy duty grab bar systems meet or exceed the requirements of ANSI Standard A117.1, the ADA and ABA Accessibility Guidelines for Buildings and Facilities (ADAAG), and the Uniform Federal Accessibility Standard (UFAS). Select dimensions of configurations are 3rd party tested to support up to 1250 pounds. Wall must be reinforced in the area of the grab bar in order to support the load it is intended to support.